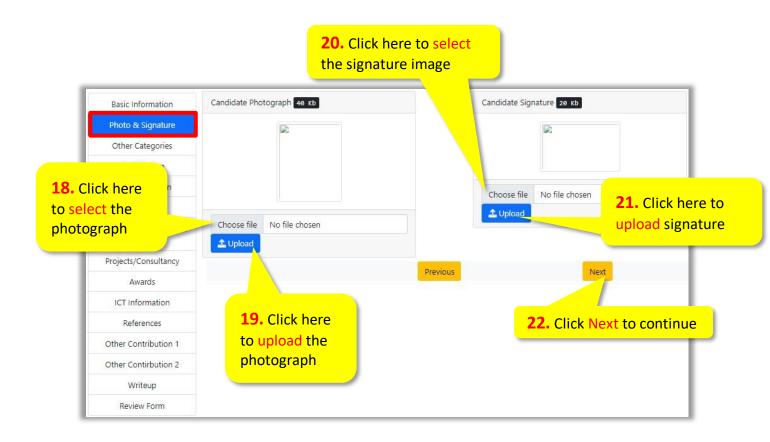

## **How to Fill Recruitment Form**



• Clicking Apply/View will open following page. Go through the details of posts advertised, and then click on the link Click here to Start your Application







• Clicking proceed will open following registration form. Fill the form carefully. Enter valid email-id, as the password along with some basic information will be sent on the entered email-id.





• Clicking login will display following login page



• On Login following page will appear, asking for Basic information.

**13.** Enter Fee detail like: Transaction Date and SBI Ref No.





• In case of general category no information is required; otherwise provide the necessary information and documents.





• On clicking Add New Qualification button following form will appear, asking for information.



26. Click Save after filling the information



NOTE: For adding all qualifications, repeat the above said process











NOTE: For adding more paper publications information, repeat the above said process

• On clicking Next Teaching/Post Doctorate Experience page will be shown



• On Clicking Add following Page will be displayed





**NOTE:** For adding more Teaching/Post Doctorate Experience, repeat the above said process



• On Clicking Add following Page will be displayed





NOTE: For adding more Research Project Details, repeat the above said process



• O