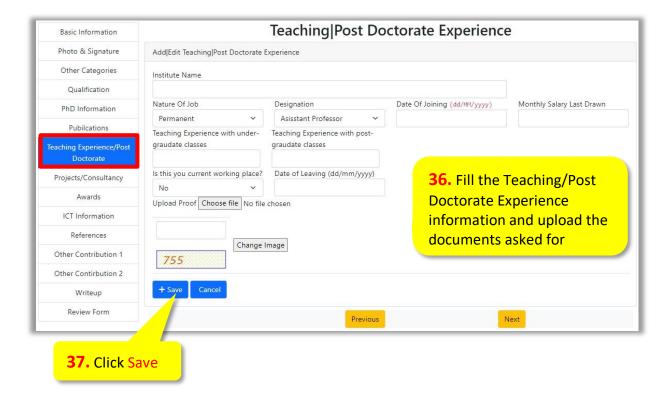

**NOTE:** For adding more Teaching/Post Doctorate Experience, repeat the above said process

• On Clicking Add following Page will be displayed

NOTE: For adding more Research Project Details, repeat the above said process