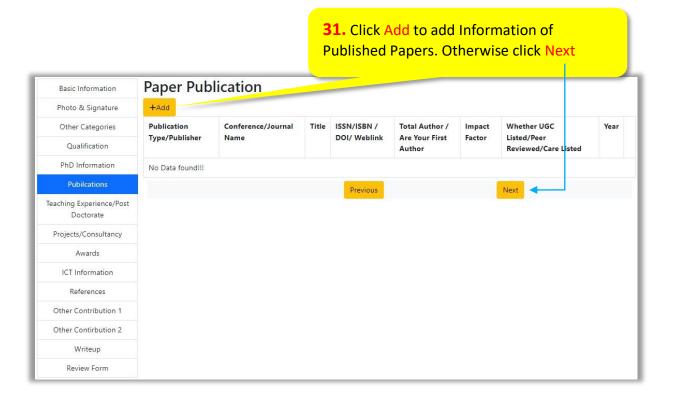

NOTE: For adding more paper publications information, repeat the above said process

• On clicking Next Teaching/Post Doctorate Experience page will be shown

• On Clicking Add following Page will be displayed