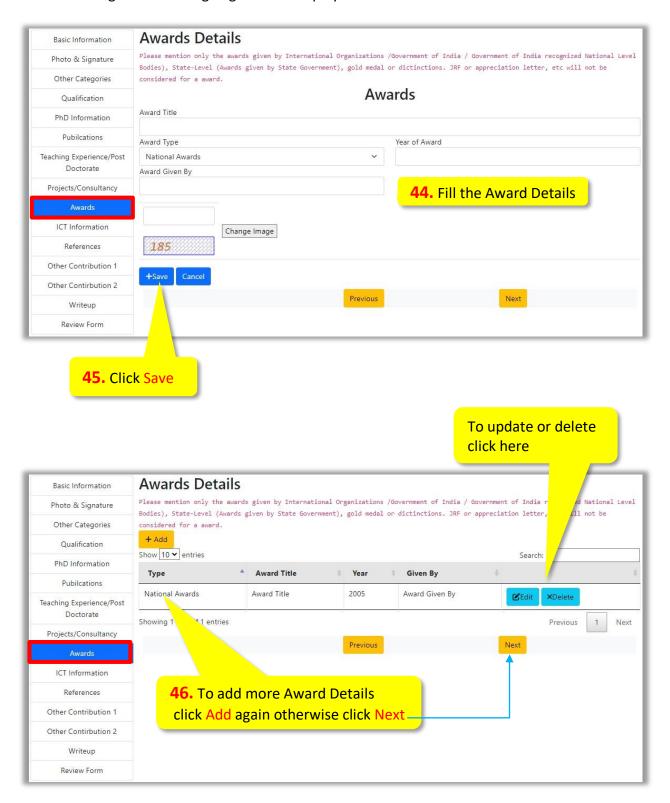

• On Clicking Add following Page will be displayed

NOTE: For adding more Award Details, repeat the above said process

On clicking Next, following page will appear.

NOTE: For adding more ICT Details, repeat the above said process