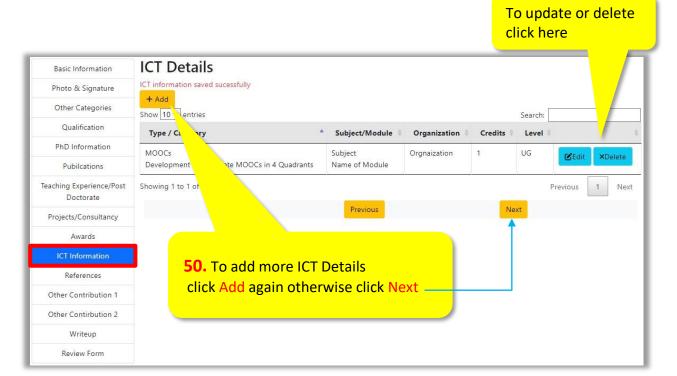

• On Clicking Add following Page will be displayed

NOTE: For adding more Award Details, repeat the above said process

On clicking Next, following page will appear.

NOTE: For adding more ICT Details, repeat the above said process