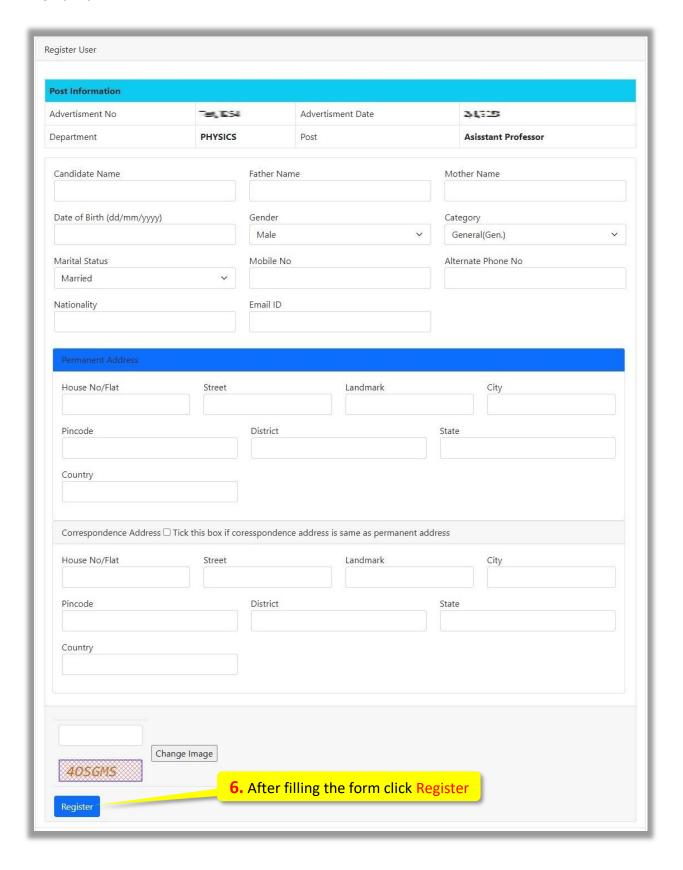

## **How to Fill Recruitment Form**

• Clicking Apply/View will open following page. Go through the details of posts advertised, and then click on the link Click here to Start your Application

• Clicking proceed will open following registration form. Fill the form carefully. Enter valid email-id, as the password along with some basic information will be sent on the entered email-id.