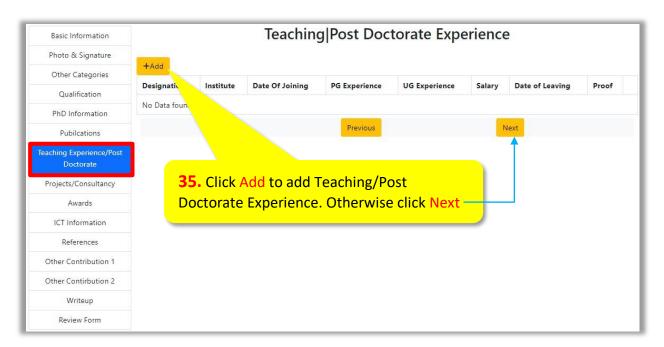

NOTE: For adding more paper publications information, repeat the above said process

• On clicking Next Teaching/Post Doctorate Experience page will be shown

• On Clicking Add following Page will be displayed

**NOTE:** For adding more Teaching/Post Doctorate Experience, repeat the above said process

• On Clicking Add following Page will be displayed

NOTE: For adding more Research Project Details, repeat the above said process