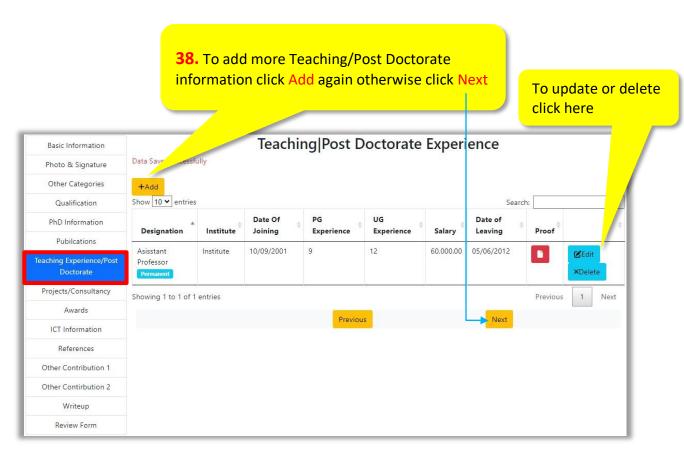

NOTE: For adding more paper publications information, repeat the above said process

• On clicking Next Teaching/Post Doctorate Experience page will be shown

• On Clicking Add following Page will be displayed

**NOTE:** For adding more Teaching/Post Doctorate Experience, repeat the above said process

• On Clicking Add following Page will be displayed

NOTE: For adding more Research Project Details, repeat the above said process