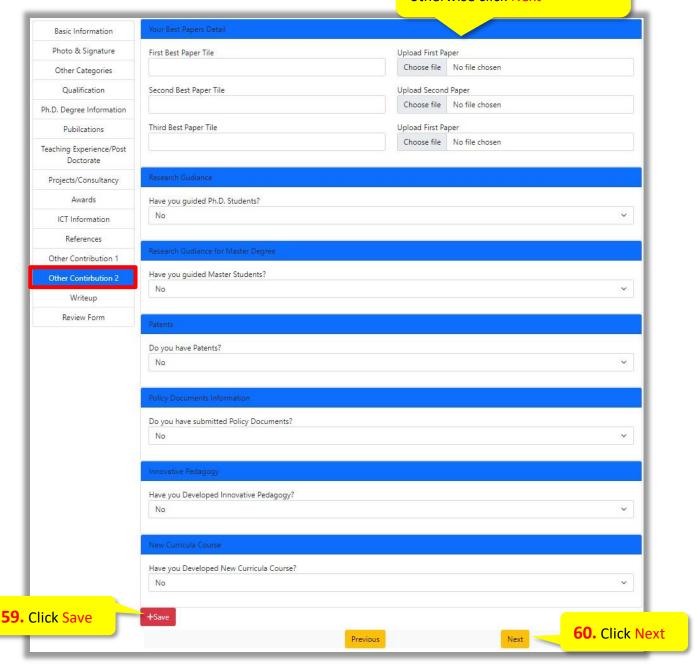

## **58.** Fill the Information asked otherwise click Next

## **61.** Fill the Information asked

 On clicking Next a preview of filled information will be shown. Check the information filled, and if required, update it by clicking the edit buttons provided for each information.