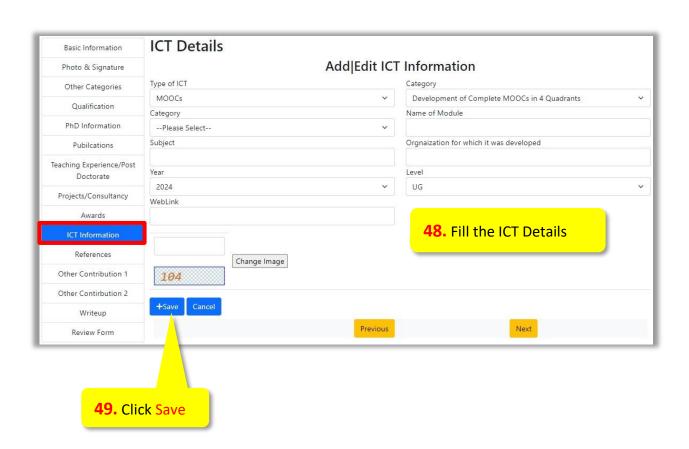

• On Clicking Add following Page will be displayed

NOTE: For adding more Award Details, repeat the above said process

On clicking Next, following page will appear.

NOTE: For adding more ICT Details, repeat the above said process