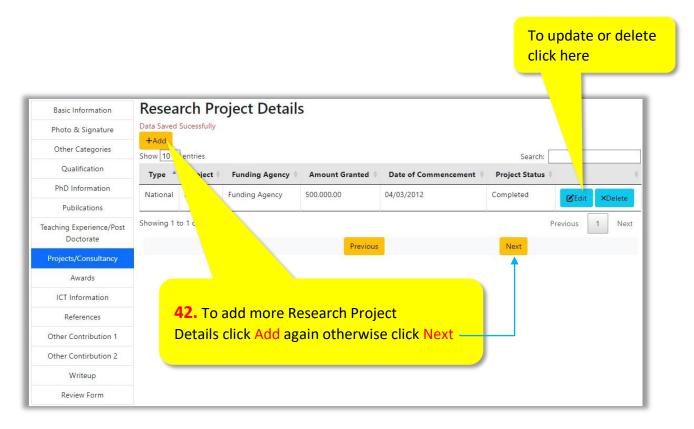

**NOTE:** For adding more Teaching/Post Doctorate Experience, repeat the above said process

• On Clicking Add following Page will be displayed

NOTE: For adding more Research Project Details, repeat the above said process