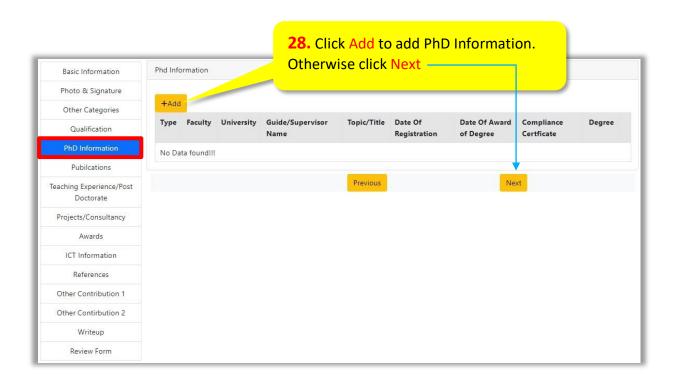

• On clicking Add New Qualification button following form will appear, asking for information.

26. Click Save after filling the information

NOTE: For adding all qualifications, repeat the above said process