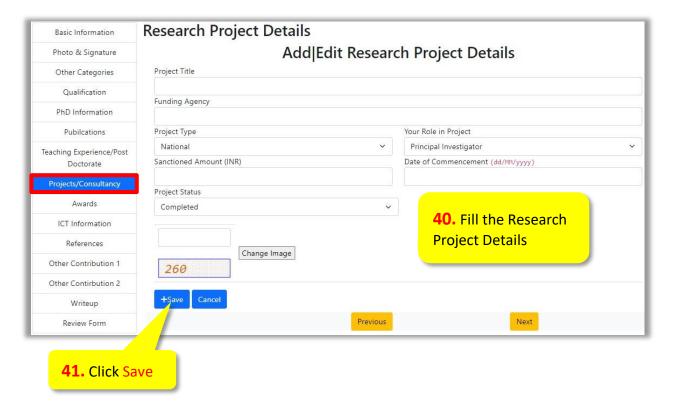

**NOTE:** For adding more Teaching/Post Doctorate Experience, repeat the above said process

• On Clicking Add following Page will be displayed

NOTE: For adding more Research Project Details, repeat the above said process