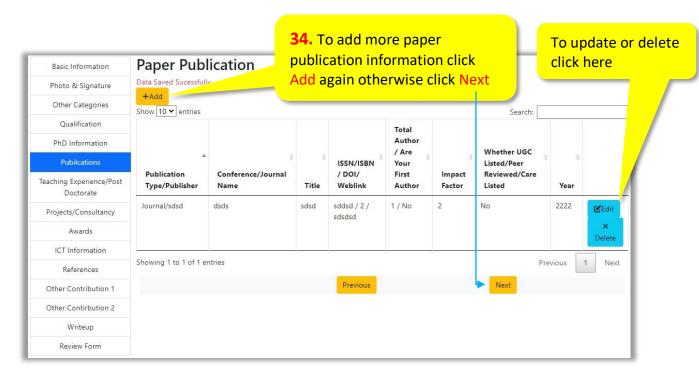

NOTE: For adding more paper publications information, repeat the above said process

• On clicking Next Teaching/Post Doctorate Experience page will be shown

• On Clicking Add following Page will be displayed