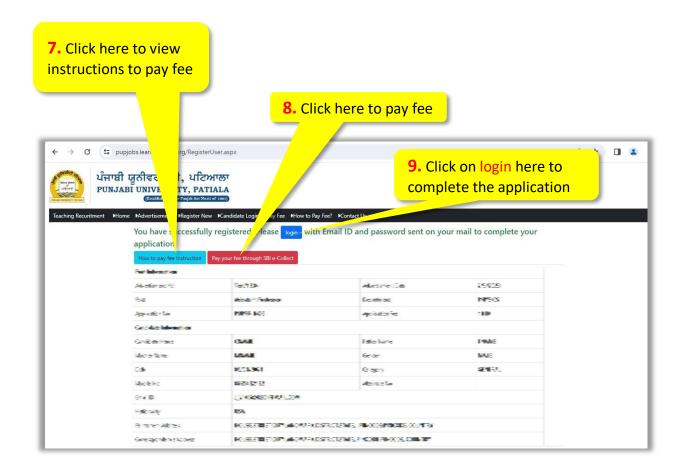

## **How to Fill Recruitment Form**

• Clicking Apply/View will open following page. Go through the details of posts advertised, and then click on the link Click here to Start your Application

• Clicking proceed will open following registration form. Fill the form carefully. Enter valid email-id, as the password along with some basic information will be sent on the entered email-id.