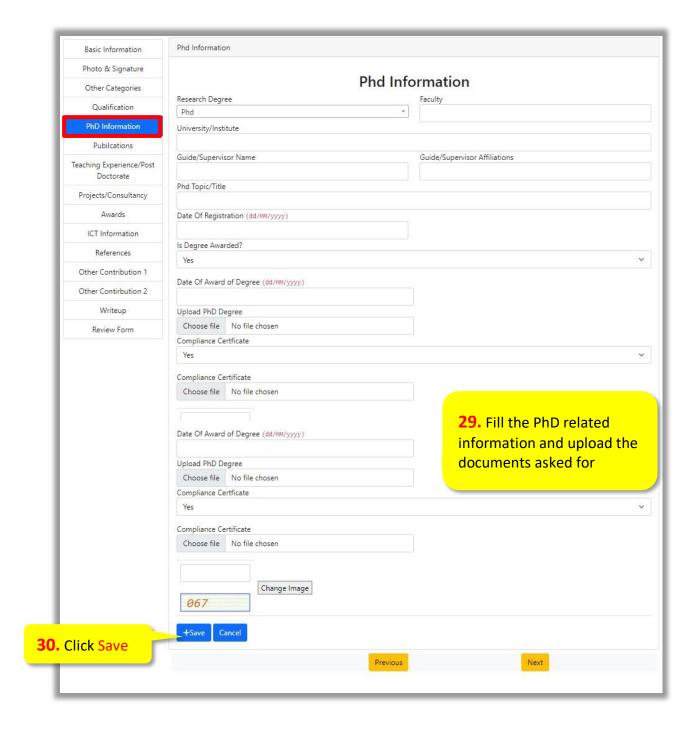

• On clicking Add New Qualification button following form will appear, asking for information.

26. Click Save after filling the information

NOTE: For adding all qualifications, repeat the above said process