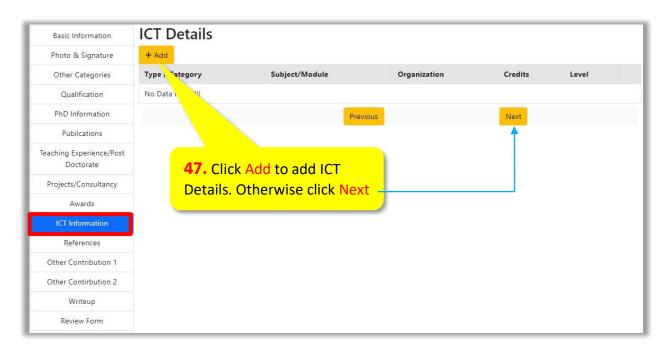

• On Clicking Add following Page will be displayed

NOTE: For adding more Award Details, repeat the above said process

On clicking Next, following page will appear.

NOTE: For adding more ICT Details, repeat the above said process