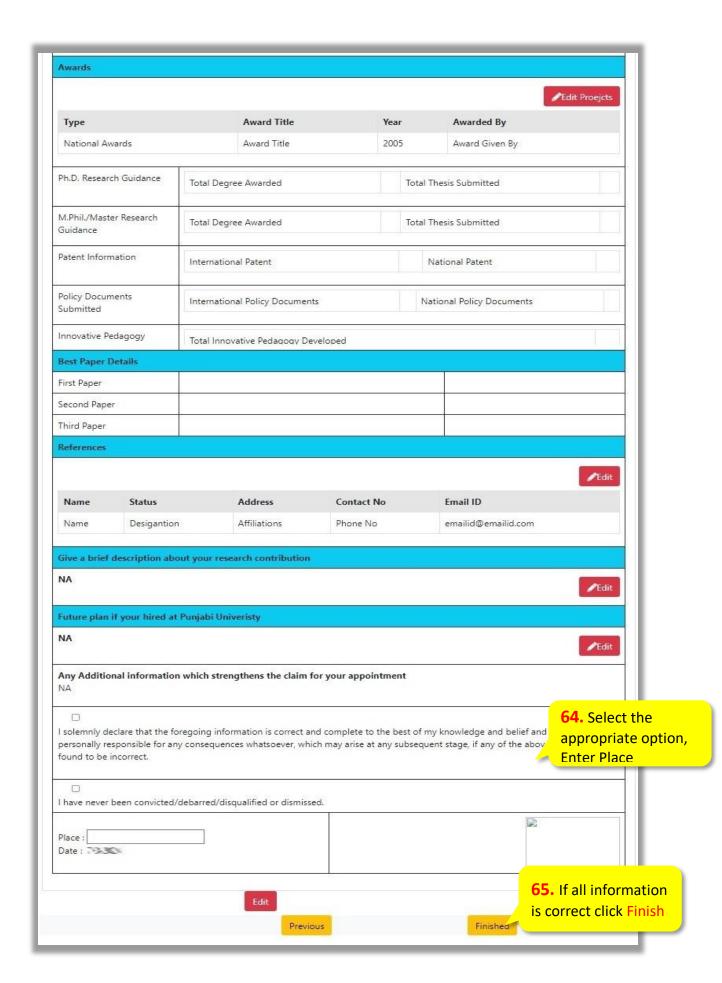

## **61.** Fill the Information asked

 On clicking Next a preview of filled information will be shown. Check the information filled, and if required, update it by clicking the edit buttons provided for each information.