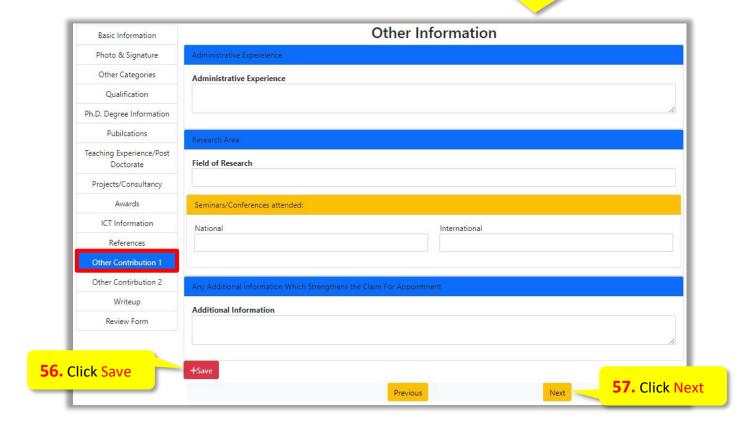

On clicking Next following page will appear.

NOTE: For adding more Reference Details, repeat the above said process

**55.** Fill the Information asked, otherwise click Next

On clicking Next following page will appear.

## **58.** Fill the Information asked otherwise click Next