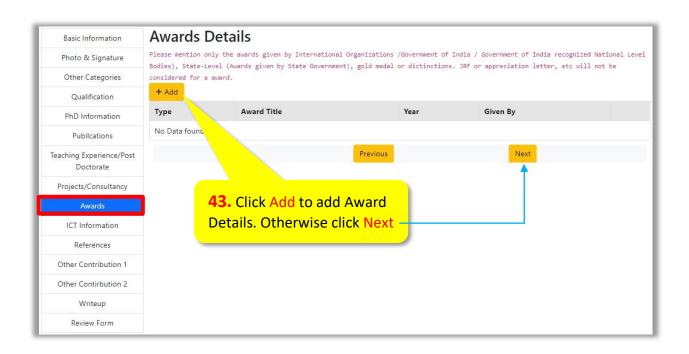

• On Clicking Add following Page will be displayed

NOTE: For adding more Award Details, repeat the above said process

On clicking Next, following page will appear.

NOTE: For adding more ICT Details, repeat the above said process