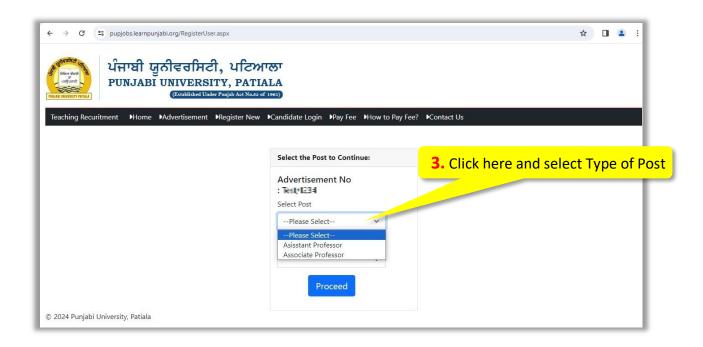

## **How to Fill Recruitment Form**

• Clicking Apply/View will open following page. Go through the details of posts advertised, and then click on the link Click here to Start your Application

• Clicking proceed will open following registration form. Fill the form carefully. Enter valid email-id, as the password along with some basic information will be sent on the entered email-id.