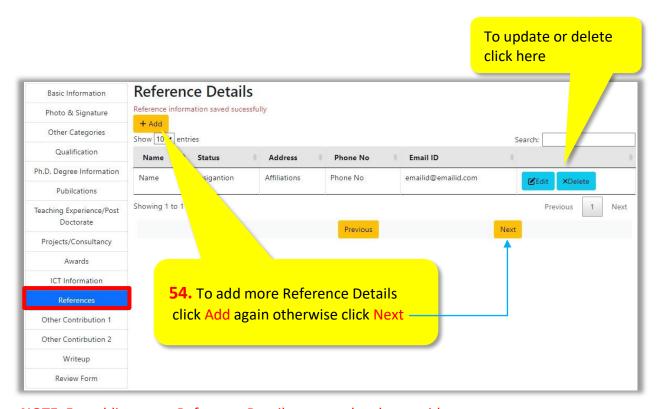

On clicking Next following page will appear.

NOTE: For adding more Reference Details, repeat the above said process

**55.** Fill the Information asked, otherwise click Next

On clicking Next following page will appear.