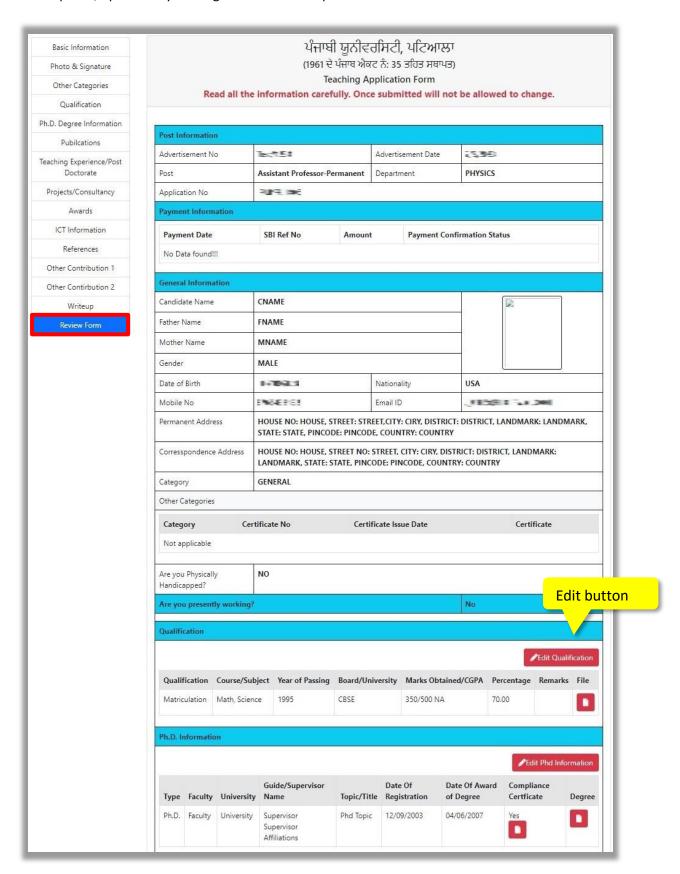

## **61.** Fill the Information asked

 On clicking Next a preview of filled information will be shown. Check the information filled, and if required, update it by clicking the edit buttons provided for each information.