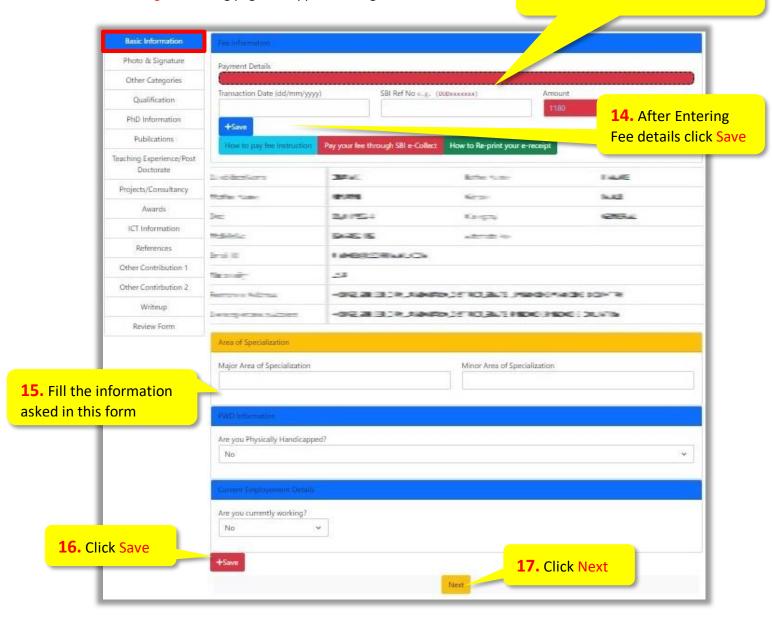

• Clicking login will display following login page

• On Login following page will appear, asking for Basic information.

**13.** Enter Fee detail like: Transaction Date and SBI Ref No.

• In case of general category no information is required; otherwise provide the necessary information and documents.