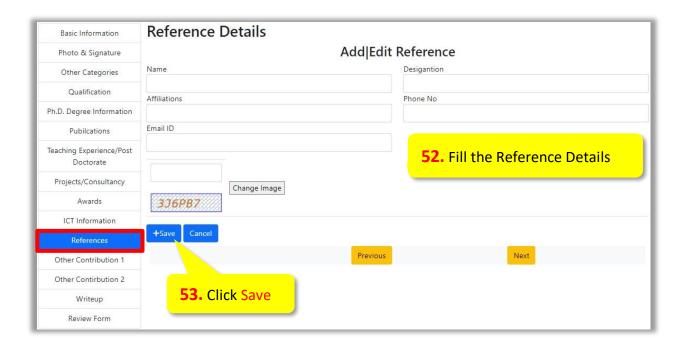

On clicking Next following page will appear.

NOTE: For adding more Reference Details, repeat the above said process

**55.** Fill the Information asked, otherwise click Next

On clicking Next following page will appear.