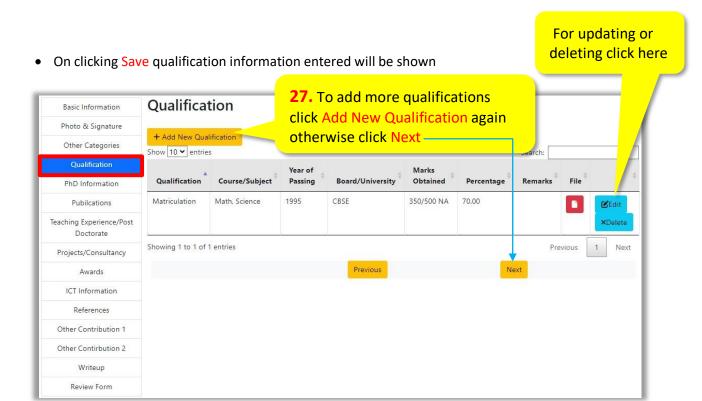

• On clicking Add New Qualification button following form will appear, asking for information.

26. Click Save after filling the information

NOTE: For adding all qualifications, repeat the above said process