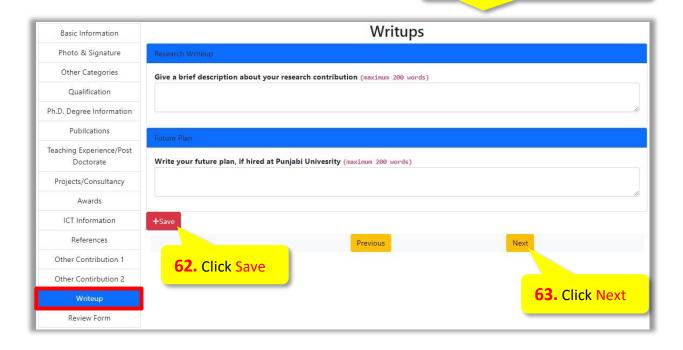

## **61.** Fill the Information asked

 On clicking Next a preview of filled information will be shown. Check the information filled, and if required, update it by clicking the edit buttons provided for each information.