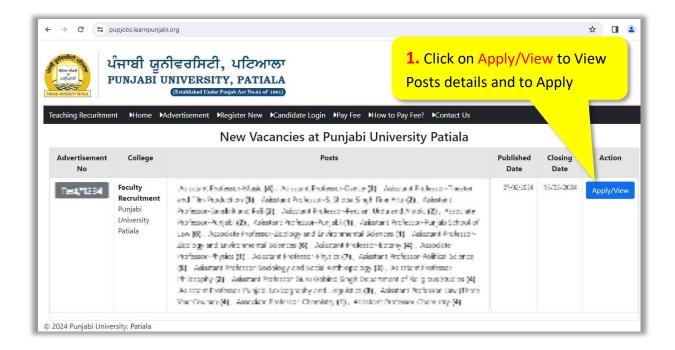

## **How to Fill Recruitment Form**

• Clicking Apply/View will open following page. Go through the details of posts advertised, and then click on the link Click here to Start your Application

• Clicking proceed will open following registration form. Fill the form carefully. Enter valid email-id, as the password along with some basic information will be sent on the entered email-id.