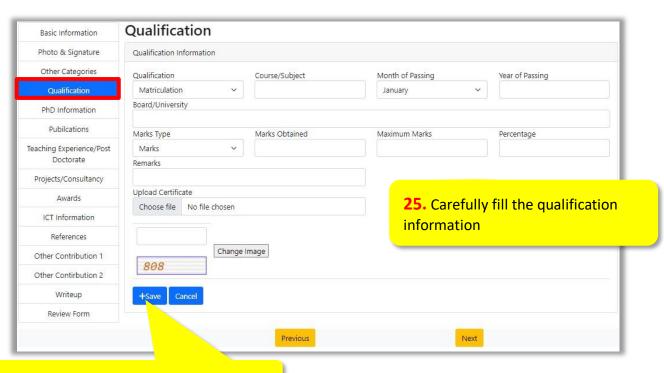

• On clicking Add New Qualification button following form will appear, asking for information.

26. Click Save after filling the information

NOTE: For adding all qualifications, repeat the above said process