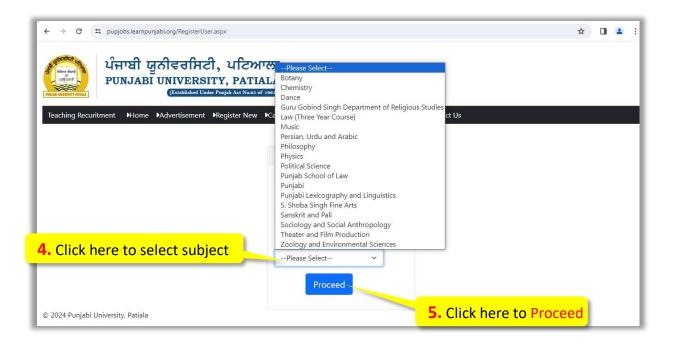

## **How to Fill Recruitment Form**

• Clicking Apply/View will open following page. Go through the details of posts advertised, and then click on the link Click here to Start your Application

• Clicking proceed will open following registration form. Fill the form carefully. Enter valid email-id, as the password along with some basic information will be sent on the entered email-id.