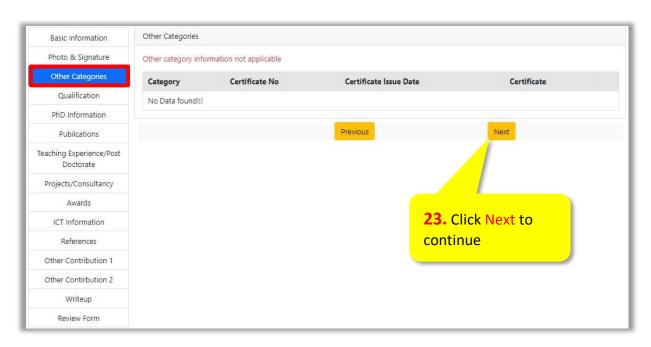

## **How to Fill Recruitment Form**



• Clicking Apply/View will open following page. Go through the details of posts advertised, and then click on the link Click here to Start your Application







• Clicking proceed will open following registration form. Fill the form carefully. Enter valid email-id, as the password along with some basic information will be sent on the entered email-id.





• Clicking login will display following login page



• On Login following page will appear, asking for Basic information.

**13.** Enter Fee detail like: Transaction Date and SBI Ref No.





• In case of general category no information is required; otherwise provide the necessary information and documents.





• On clicking Add New Qualification button following form will appear, asking for information.



26. Click Save after filling the information



NOTE: For adding all qualifications, repeat the above said process











NOTE: For adding more paper publications information, repeat the above said process

• On clicking Next Teaching/Post Doctorate Experience page will be shown



• On Clicking Add following Page will be displayed





**NOTE:** For adding more Teaching/Post Doctorate Experience, repeat the above said process



• On Clicking Add following Page will be displayed





NOTE: For adding more Research Project Details, repeat the above said process



• On Clicking Add following Page will be displayed



NOTE: For adding more Award Details, repeat the above said process

O