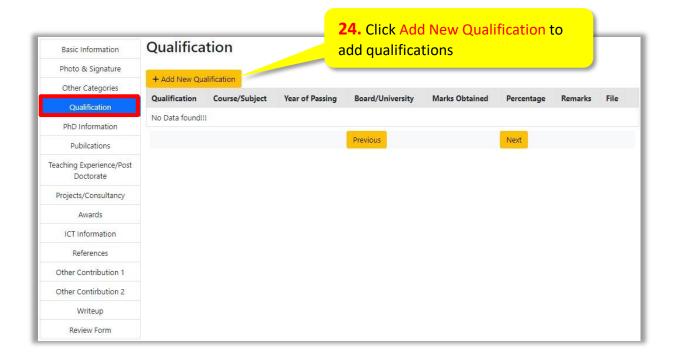

• On clicking Add New Qualification button following form will appear, asking for information.

26. Click Save after filling the information

NOTE: For adding all qualifications, repeat the above said process