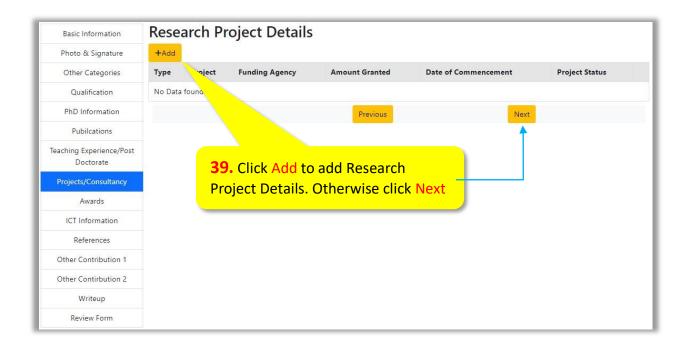

**NOTE:** For adding more Teaching/Post Doctorate Experience, repeat the above said process

• On Clicking Add following Page will be displayed

NOTE: For adding more Research Project Details, repeat the above said process