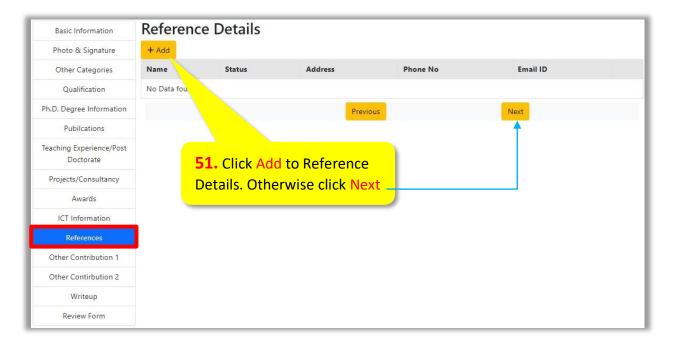

On clicking Next following page will appear.

NOTE: For adding more Reference Details, repeat the above said process

**55.** Fill the Information asked, otherwise click Next

On clicking Next following page will appear.