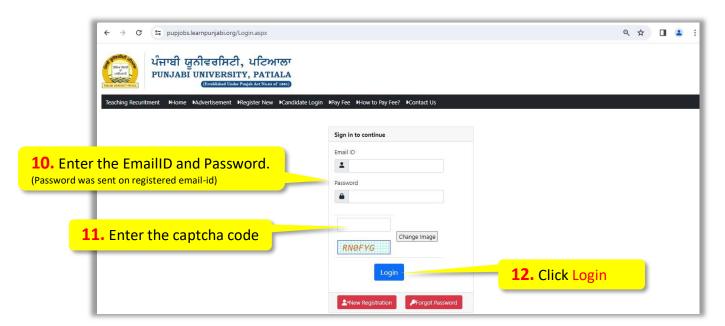

• Clicking login will display following login page

• On Login following page will appear, asking for Basic information.

**13.** Enter Fee detail like: Transaction Date and SBI Ref No.

• In case of general category no information is required; otherwise provide the necessary information and documents.