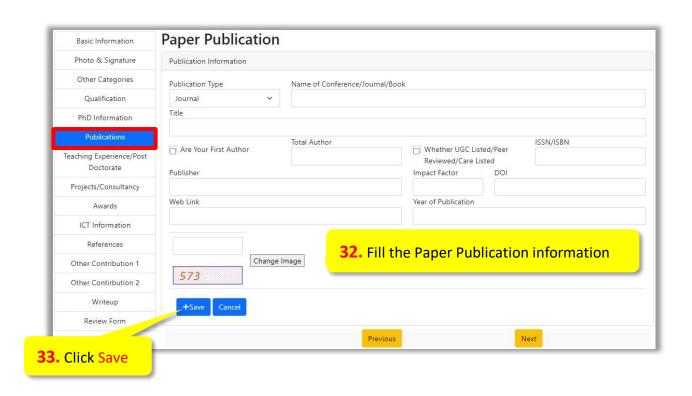

NOTE: For adding more paper publications information, repeat the above said process

• On clicking Next Teaching/Post Doctorate Experience page will be shown

• On Clicking Add following Page will be displayed