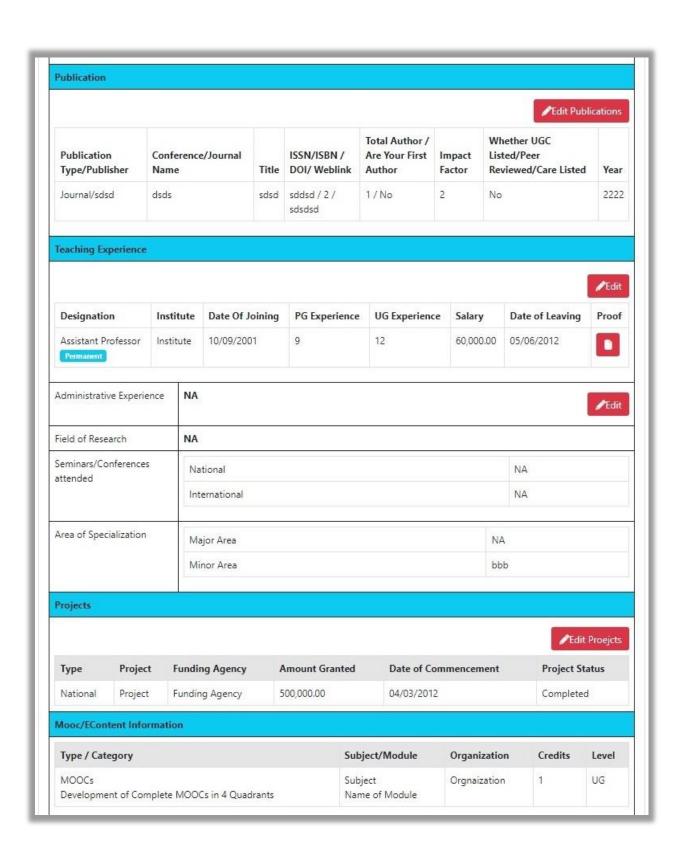

## **61.** Fill the Information asked

 On clicking Next a preview of filled information will be shown. Check the information filled, and if required, update it by clicking the edit buttons provided for each information.