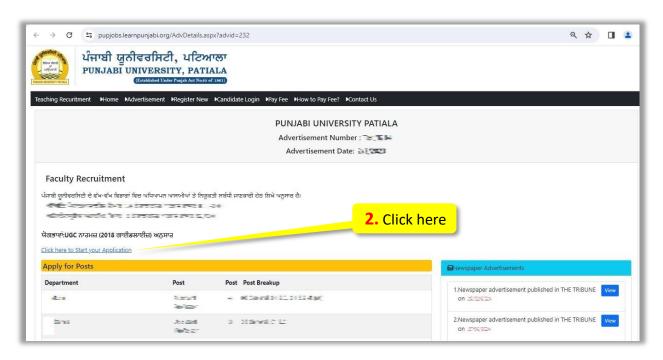

## **How to Fill Recruitment Form**

• Clicking Apply/View will open following page. Go through the details of posts advertised, and then click on the link Click here to Start your Application

• Clicking proceed will open following registration form. Fill the form carefully. Enter valid email-id, as the password along with some basic information will be sent on the entered email-id.